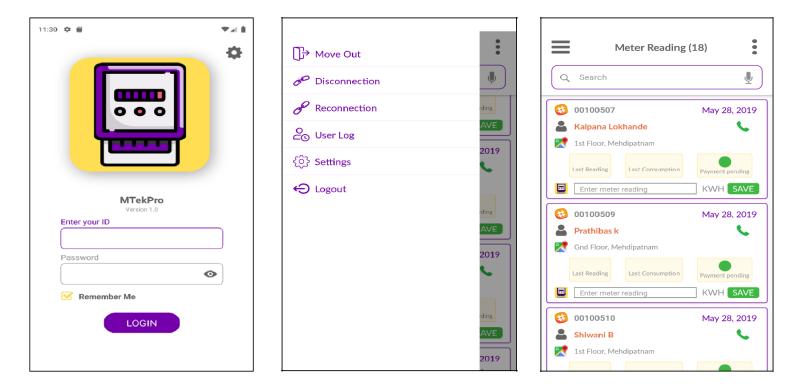

# INCREASE

- Meter readers ProductivityAccuracy & Visibility
- DECREASE
- Asset Downtime
- Manual/Rework/Idle Time/Safety Incidents

Meter Reading is an iOS/Android based Mobile Application to perform Meter Reading related business functions like Meter Reading Order Processes, Captur e Meter Readings, Validate & Submit Meter Readings, Billing History, Disconnections, Re - connections and MIS Analytics.